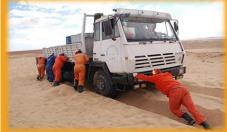

## **Trafficability Maps**

Since vehicles always stuck in soft sands or obstructed by mountains or rocks, a group of advanced technologies are merged together in order to produce Advanced Trafficability Maps for your working area.

Trafficability maps support a decision of either "Go" or "No Go" for each vehicle on various soil types. Such advanced technologies used are [Remote Sensing, Terra Mechanics, Vehicle Analysis, Soil Analysis, Terrain Analysis, Spatial Modeling, and/or Artificial Intelligence].